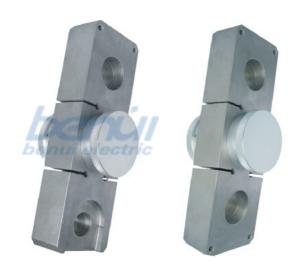

# BHW wireless load cell

# Description

Worldwide licence exempt: 2.4GHz operating frequency

Range Min: not less than 100 m

Protection class: IP67

**Battery working life:** 

Active not less than 24 hours (full charge and turn off bcaklight)