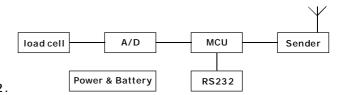

# Work principle

After switchover via A/D, the load cell's output is digital. MCU will compensate non-linear, temperature parameters and other by digital via external RS232, calibration also is via RS232.

After the above process, the sender will to transmit though 2.4G wireless module, the wireless signal is included the load weight, remain of battery, temperature, weight state and so on.

Multi-channel working is an option, One handheld can be connected to up to 8 nos BHW.