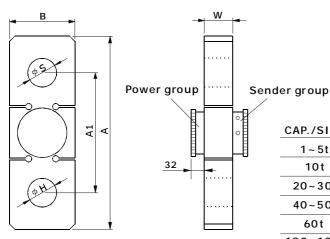

## **Dimensions**

(In mm. 1mm = 0.03937 inches)

#### Note:

Do not open the sender group, no any share parts there!

| CAP./SIZE | Α   | A1  | В   | W   | φS  | φH  | Shackle | Hook |
|-----------|-----|-----|-----|-----|-----|-----|---------|------|
| 1 ~ 5t    | 230 | 160 | 76  | 34  | 28  | 21  | 7/8     | 5/8  |
| 10 t      | 280 | 188 | 90  | 47  | 40  | 28  | 11/4    | 3/4  |
| 20~30t    | 370 | 230 | 125 | 55  | 53  | 53  | 13/4    |      |
| 40~50t    | 430 | 260 | 150 | 65  | 73  | 73  | 21/2    |      |
| 60 t      | 430 | 260 | 150 | 85  | 73  | 73  | 21/2    |      |
| 100~120t  | 570 | 340 | 210 | 108 | 102 | 102 | 31/2    |      |